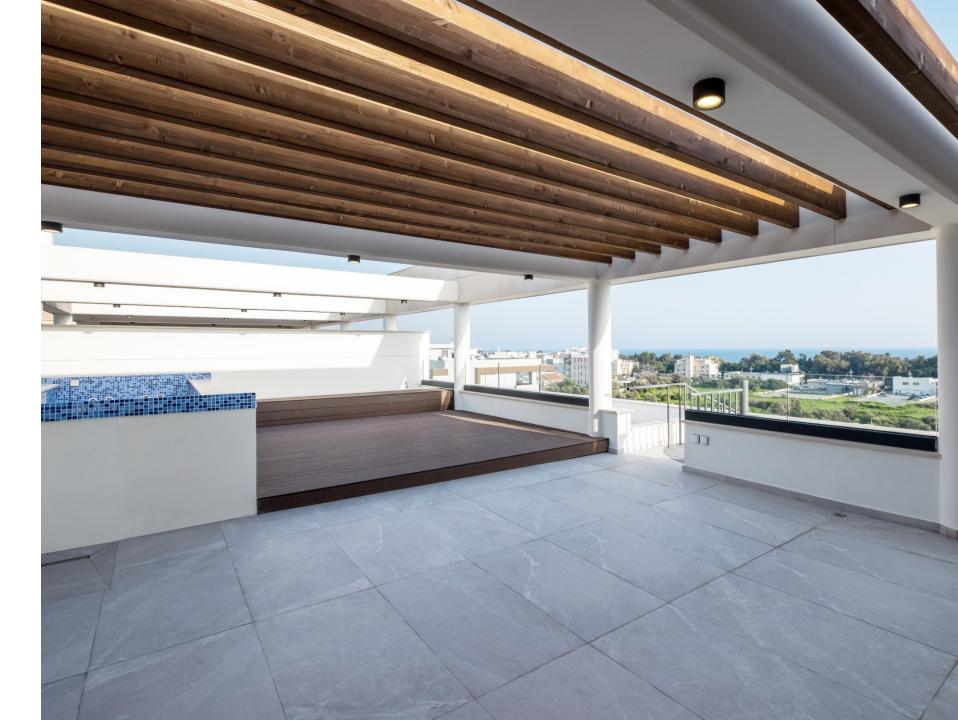

Within the Winstonfield Residences, penthouse apartments provide an Avant – garde lifestyle that is the definition of a chic, thus stylish way of living. The Penthouses are set at the summit of the residential complex with a breathtaking panoramic view of the deep blue crystal water of the Mediterranean. Dasoudi forest area, mountain and Limassol views.

Each element has been very carefully considered in order to challenge and seduce your senses with its stylish, luxurious yet functional finishes. The private outdoor terrace, with a swimming pool and the sky garden area, adds the final touch of perfection of an enviable lifestyle with a magnificent view across the city seafront. The utmost quality of the interior, features an exquisite luxurious master suite with a lavish dressing area and storage and a stunning en – suite bathroom. The kitchen area is formed in a practical and effective way in order to expand its meaning as a social gathering point that the entire family and friends can enjoy in premium design, comfort and materials.

Security electronic access.

Balustrades: Special safety glass with marble handrail.

**Roof garden:** Penthouses roof garden accessible from the apartment veranda - raised deck area, Jacuzzi / swimming pool, BBQ area, covered shaded sitting area.