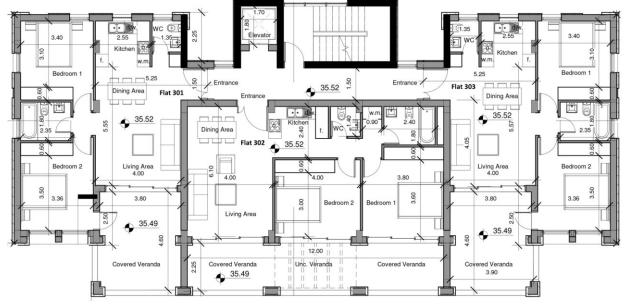

sitting area.

Landscape: Soft landscaping including automatic irrigation system.

3rd Floor | Flat 301 | Flat 302 | Flat 303 📤