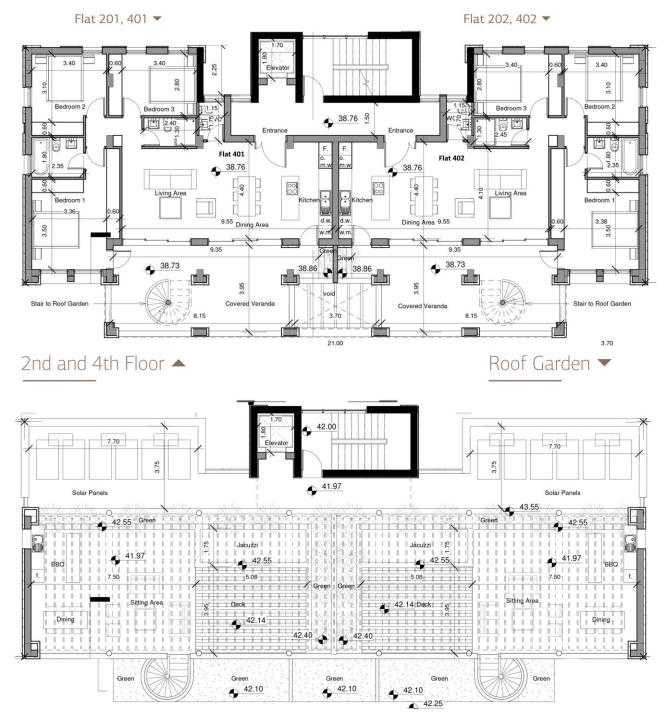

#### 5.25 29.04 Flat 101 Entrance Dining Area 29.04 Dining Area Flat 102 Bedroom 2 Living Area 4.00Living Area Bedroom 2 Bedroom 1 29.04 29.01 12.00 Unc. Veranda Covered Veranda Covered Veranda Covered Veranda 3.95

1st Floor | Flat 101 | Flat 102 🔺