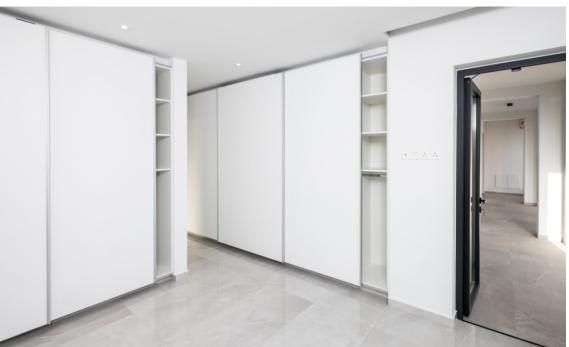

Internal doors - high quality security veneered wood or high quality vamished mdf.

Carpentry: Kitchen - hinged veneered wood or high quality varnished mdf door, granite or corian worktop.

Wardrobes - sliding or hinged veneered wood or high quality vamished mdf door.