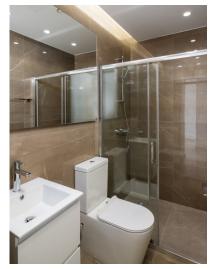

#### INTERNAL BUILDING FINISHES

Walls: Interior emulsion paint.

Floors: Common stairs and corridors - Italian and Spanish marble tiles.

Flat living areas – ceramic Italian tiles.

Bedrooms – ceramic Italian tiles.

Floor Kitchens - ceramic Italian tiles

Bathrooms - ceramic Italian tiles.

Verandas - ceramic Italian tiles.

Apartment Doors: Entrance door - heavy duty fireproof door with wooden finish and security lock